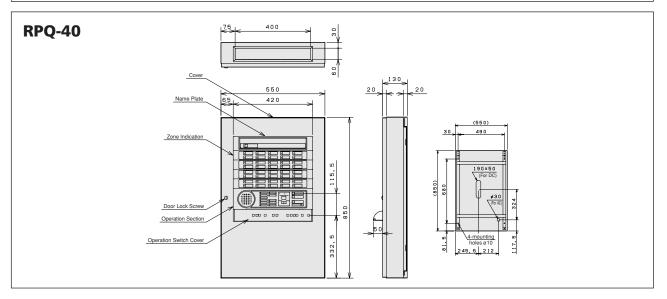

#### Features

- 1. Multi purpose zone configuration
- Versatile zone configuration to suit various alarm need. (Zone 1 is preset and fixed for fire alarm only)
- 2. Light weight and compact in size
- 550mm(W) X 850mm(H) X 130mm(D), Approximately 25Kg (RPQ40),
- 550mm(W) X 1100mm(H) X 160mm(D), Approximately 30Kg (RPQ50)
- 3. Easy installation
- By means of 'Wire Insertion' terminals
- Wide internal cabinet space of easy wiring
- 180 degree wide panel door opening
- 4. Time delay function
- Serves to minimize false fire alarm and improve the reliability of automatic fire alarm systems. By verifying whether fire-related signals are being received continuously over a certain period of time before activating the alarm and is able to dismiss many cases of potential false alarm.
- The time delay function works when 9 seconds after the first fire signal is received, this product will reset the detector for 1 second. If a second fire signal is received within the next 40 seconds, it will then recognize it as an outbreak of fire and activate the fire alarm.
- 5. New functions
- Improved lightning surge protection
- Easy configuration of local bell and interlock release control, which can be monitored from the zone panel.
- 'Hands-free' intercom communication at control panel
- Voltage display for 'Stand by Battery' test
- Zone open circuit monitored

### **Specifications**

|                             | RPQ-ABW                                                                  |                                 |
|-----------------------------|--------------------------------------------------------------------------|---------------------------------|
| Туре                        | P1-Type Fire Alarm Control Panel (with Time Delay Function)              |                                 |
| Model Name                  | RPQ-ABW□ (25,30,35,40,45,50) (JE)                                        |                                 |
| Mains                       | AC220V 50/60Hz                                                           |                                 |
| Transformer Capacity        | 75VA                                                                     |                                 |
| Stand-by Battery            | DC 24V, 0.6AH                                                            |                                 |
| Battery Charger             | Ni-Cd Battery Trickle Charger                                            |                                 |
| Main Sounder                | Speaker (DC15V, 80mA)                                                    |                                 |
| Operating Temperature Range | 0°C – 40°C (no condensation)                                             |                                 |
| Material                    | Main set • door : Steel (thickness : 1.6mm, baking finish)               |                                 |
|                             | Display • console panel : Self extinguishing resin (thickness : 2.5mm)   |                                 |
| Color                       | Main set • door : Munsell value : 2.5Y9/1 (semi-gloss) approximate color |                                 |
|                             | Display • console panel : Munsell value : 5Y6/0.5 approximate color      |                                 |
| Number of Zones             | 25,30,35,40,45 or 50 Zones                                               |                                 |
| Weight                      | Approx. 25Kg (RPQ40)                                                     | Approx. 30Kg (RPQ50)            |
| Dimension                   | 550mm(W) X 850mm(H) X 130mm(D)                                           | 550mm(W) X 1100mm(H) X 160mm(D) |
| Made                        | JAPAN                                                                    |                                 |