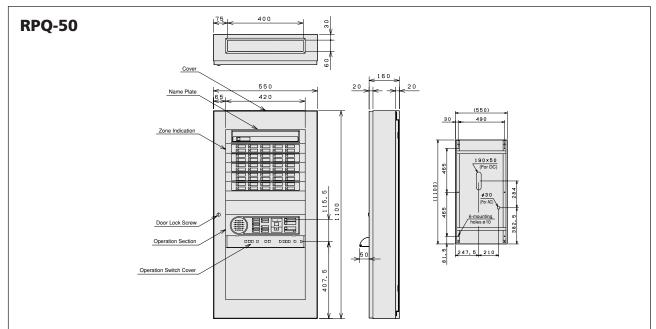

#### Features

- 1. Multi purpose zone configuration
- Versatile zone configuration to suit various alarm need. (Zone 1 is preset and fixed for fire alarm only)
- 2. Light weight and compact in size
- 550mm(W) X 850mm(H) X 130mm(D), Approximately 25Kg (RPQ40),
- 550mm(W) X 1100mm(H) X 160mm(D), Approximately 30Kg (RPQ50)
- 3. Easy installation
- By means of 'Wire Insertion' terminals
- Wide internal cabinet space of easy wiring
- 180 degree wide panel door opening
- 4. Time delay function
- Serves to minimize false fire alarm and improve the reliability of automatic fire alarm systems. By verifying whether fire-related signals are being received continuously over a certain period of time before activating the alarm and is able to dismiss many cases of potential false alarm.
- The time delay function works when 9 seconds after the first fire signal is received, this product will reset the detector for 1 second. If a second fire signal is received within the next 40 seconds, it will then recognize it as an outbreak of fire and activate the fire alarm.
- 5. New functions
- Improved lightning surge protection
- Easy configuration of local bell and interlock release control, which can be monitored from the zone panel.
- 'Hands-free' intercom communication at control panel
- Voltage display for 'Stand by Battery' test
- Zone open circuit monitored

### **Specifications**

|                             | RPQ-ABW                                                                  |                                 |
|-----------------------------|--------------------------------------------------------------------------|---------------------------------|
| Туре                        | P1-Type Fire Alarm Control Panel (with Time Delay Function)              |                                 |
| Model Name                  | RPQ-ABW□ (25,30,35,40,45,50) (JE)                                        |                                 |
| Mains                       | AC220V 50/60Hz                                                           |                                 |
| Transformer Capacity        | 75VA                                                                     |                                 |
| Stand-by Battery            | DC 24V, 0.6AH                                                            |                                 |
| Battery Charger             | Ni-Cd Battery Trickle Charger                                            |                                 |
| Main Sounder                | Speaker (DC15V, 80mA)                                                    |                                 |
| Operating Temperature Range | 0°C – 40°C (no condensation)                                             |                                 |
| Material                    | Main set • door : Steel (thickness : 1.6mm, baking finish)               |                                 |
|                             | Display • console panel : Self extinguishing resin (thickness : 2.5mm)   |                                 |
| Color                       | Main set • door : Munsell value : 2.5Y9/1 (semi-gloss) approximate color |                                 |
|                             | Display • console panel : Munsell value : 5Y6/0.5 approximate color      |                                 |
| Number of Zones             | 25,30,35,40,45 or 50 Zones                                               |                                 |
| Weight                      | Approx. 25Kg (RPQ40)                                                     | Approx. 30Kg (RPQ50)            |
| Dimension                   | 550mm(W) X 850mm(H) X 130mm(D)                                           | 550mm(W) X 1100mm(H) X 160mm(D) |
| Made                        | JAPAN                                                                    |                                 |