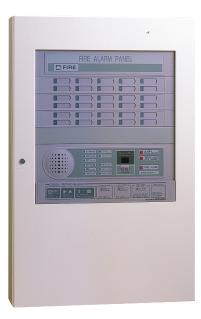

## P1-Type Fire Alarm Control Panel (Time Delay) : RPQ-ABW

#### Features

- 1. Multi purpose zone configuration
- Versatile zone configuration to suit various alarm need. (Zone 1 is preset and fixed for fire alarm only)
- 2. Light weight and compact in size
- 550mm(W) X 850mm(H) X 130mm(D), Approximately 25Kg (RPQ40),
- 550mm(W) X 1100mm(H) X 160mm(D), Approximately 30Kg (RPQ50)
- 3. Easy installation
- By means of 'Wire Insertion' terminals
- Wide internal cabinet space of easy wiring
- 180 degree wide panel door opening
- 4. Time delay function
- Serves to minimize false fire alarm and improve the reliability of automatic fire alarm systems. By verifying whether fire-related signals are being received continuously over a certain period of time before activating the alarm and is able to dismiss many cases of potential false alarm.
- The time delay function works when 9 seconds after the first fire signal is received, this product will reset the detector for 1 second. If a second fire signal is received within the next 40 seconds, it will then recognize it as an outbreak of fire and activate the fire alarm.
- 5. New functions
- Improved lightning surge protection
- Easy configuration of local bell and interlock release control, which can be monitored from the zone panel.
- 'Hands-free' intercom communication at control panel
- Voltage display for 'Stand by Battery' test
- Zone open circuit monitored