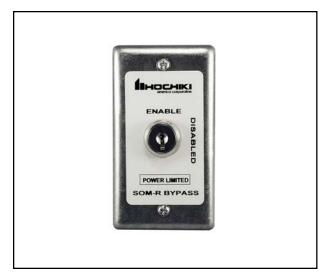

## SOM-R-DS **Disable Switch**

SOM-R-DS

| SPECIFICATIONS           |                            |
|--------------------------|----------------------------|
| Model                    | SOM-R-DS                   |
| Switch Rating            | 4A @ 28VDC                 |
| Material                 | Metallic                   |
| Dimension                | 2.31" W x 4.19" H x 1.5" D |
| Operating<br>Temperature | 32°F (0°C) ~ 120°F (49°C)  |
| Relative Humidity        | 90% RH Non-Condensing      |
| Environment              | For Dry Indoor Use Only    |
| Mounting                 | Single gang electrical box |

## STANDARD FEATURES

- UL Listed and FM approved
- Physical switch provides NFPA-compliant disable solution for releasing service

## DESCRIPTION

SOM-R-DS is a double-pole single-throw disable switch used to disable a releasing circuit for system testing or maintenance. The SOM-R-DS is compatible with SOM-R addressable module and the HCVR-3 Conventional Releasing Fire Alarm Control Panel. SOM-R-DS is intended to be mounted to a single gang electrical box.