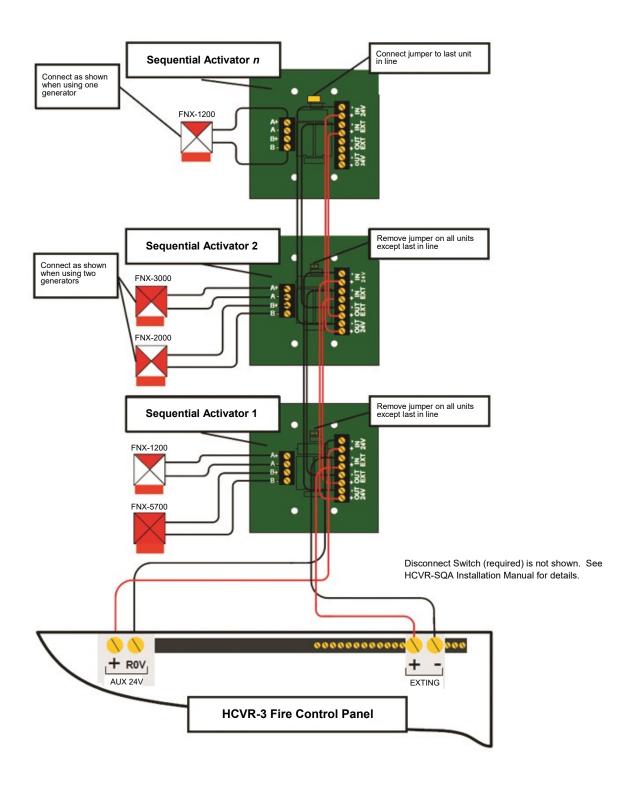

|                       |  |  |  |

| FIREPRO                           |                      |  |  |  |
|-----------------------------------|----------------------|--|--|--|
| FP-20 (all models except FP-20TH) | FP-1200 (all models) |  |  |  |
| FP-40 (all models)                | FP-2000 (all models) |  |  |  |
| FP-80 (all models)                | FP-3000 (all models) |  |  |  |
| FP-100S                           | FP-4200 (all models) |  |  |  |
| FP-200S                           | FP-5700 (all models) |  |  |  |
| FP-500S                           |                      |  |  |  |



Specifications subject to change without notice.

Continued on back.



Find latest revision at www.hochiki.com



# **HCVR-SQA - SEQUENTIAL ACTIVATOR**

#### **TYPICAL WIRING DIAGRAM**