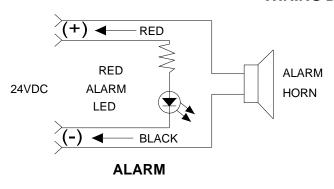

ote Alarm LED (red) Push-button Test/Reset Switch

For Use with:

DH-98-I, DH-98-P DH-98-HVI, DH-98-HVP DH-98-AR, DH-99-AR



#### MS-RA/P

Functions:

Remote Alarm LED (red) Pilot LED (green)

For Use with:

DH-98-I, DH-98-P DH-98-HVI, DH-98-HVP



### MS-RA/P/R

Functions:

Remote Alarm LED (red)
Pilot LED (green)
Push-button Test/Reset
Switch

For Use with:

DH-98-I, DH-98-P DH-98-HVI, DH-98-HVP

**Hochiki America Corporation** 

7051 Village Drive, Suite 100 Buena Park, CA 90621-2268 Phone: 714/522-2246 Fax: 714/522-2268 Technical Support: 800/845-6692 or technical support@hochiki.com







# MS-RH/KA/P/R

Functions:

Remote Alarm Horn Remote Alarm LED (red) Pilot LED (green)

Key-Operated Test/Reset

Switch

For Use with:

DH-98-I, DH-98-P DH-98-HVI, DH-98-HVP

# **WIRING DIAGRAM**







# **TEST/RESET**

| PRODUCT SPECIFICATIONS |                         |                       |                                  |                                   |      |                |                |
|------------------------|-------------------------|-----------------------|----------------------------------|-----------------------------------|------|----------------|----------------|
|                        | PILOT<br>LED<br>(GREEN) | ALARM<br>LED<br>(RED) | PUSH<br>BUTTON<br>TEST/<br>RESET | KEY<br>OPERATED<br>TEST/<br>RESET | HORN | SINGLE<br>GANG | DOUBLE<br>GANG |
| MODEL#                 |                         |                       |                                  |                                   |      |                |                |
| MS-RA