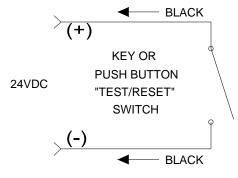

# **WIRING DIAGRAM**

# **TEST/RESET**

| PRODUCT SPECIFICATIONS |                         |                       |                                  |                                   |      |                |                |
|------------------------|-------------------------|-----------------------|----------------------------------|-----------------------------------|------|----------------|----------------|
|                        | PILOT<br>LED<br>(GREEN) | ALARM<br>LED<br>(RED) | PUSH<br>BUTTON<br>TEST/<br>RESET | KEY<br>OPERATED<br>TEST/<br>RESET | HORN | SINGLE<br>GANG | DOUBLE<br>GANG |
| MODEL#                 |                         |                       |                                  |                                   |      |                |                |
| MS-RA                  |                         | •                     |                                  |                                   |      | •              |                |
| MS-RA/P                |                         | •                     |                                  |                                   |      | •              |                |
| MS-RA/R                |                         | •                     | •                                |                                   |      | •              |                |
| MS-RA/P/R              |                         | •                     | •                                |                                   |      | •              |                |
| MS-KA/R                |                         | •                     |                                  | •                                 |      | •              |                |
| MS-KA/P/R              | •                       | •                     |                                  | •                                 |      | •              |                |
| MS-RH/KA/P/R           | •                       | •                     |                                  | •                                 |      |                | •              |