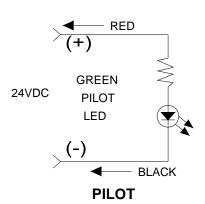

# **WIRING DIAGRAM**

#### MS-RA

Functions:

Remote Alarm LED (red) For Use with:

DH-98-I, DH-98-P DH-98-HVI, DH-98-HVP DH-98-AR, DH-99-AR

#### MS-RA/P

Functions:

Remote Alarm LED (red) Pilot LED (green)

For Use with:

DH-98-I, DH-98-P DH-98-HVI, DH-98-HVP